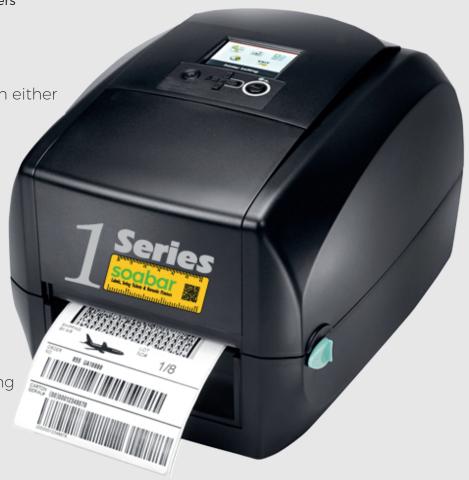

# 1 Series

The 1 series printer is available with either 200dpi (1420i) or 300dpi (1430i).

With the 1 series printer in your company, you can print adhesive labels on demand to apply direct to your products saving time and money within the business.

Printing barcodes, batch codes, sequential numbers, dates and other variable information to your label gives you traceability and flexibility.

With onsite installation and training you can be sure your staff will be able to operate the printer easily.