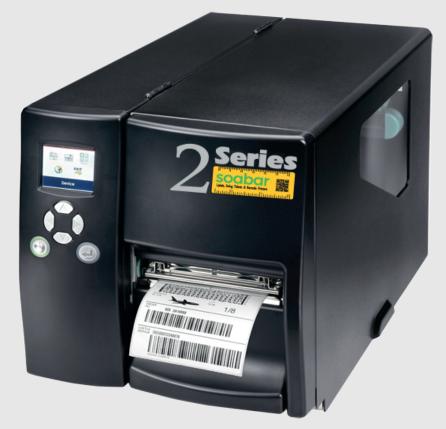

## 2 Series

The 2 series printer range is available with either 200dpi (2420, 2620) or 300dpi (2430, 2630).

With the 2 series printer in your company, you can print adhesive labels on demand to apply direct to your products saving time and money within the business

Printing barcodes, batch codes, sequential numbers, dates and other variable information to your label gives you traceability and flexibility.

With onsite installation and training you can be sure your staff will be able to operate the printer easily.