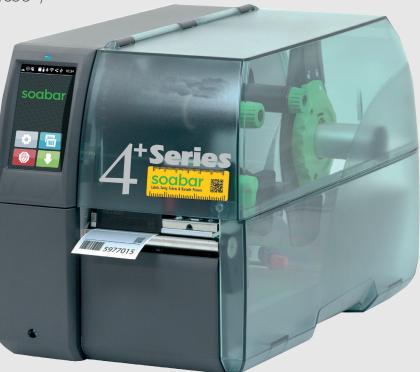

## 4+ Series

The 4 series printer range is available with either 200dpi (4420+), 300dpi (4230+, 4430+, 4630+) or 600dpi (4260+, 4460+) print quality for that added quality on small text.

With the 4 series printer in your company, you can print adhesive labels and card swing tickets on demand to apply direct to your products saving time and money within the business.

Printing barcodes, batch codes, sequential numbers, dates and other variable information to your label gives you traceability and flexibility.

With onsite installation and training you can be sure your staff will be able to operate the printer easily.