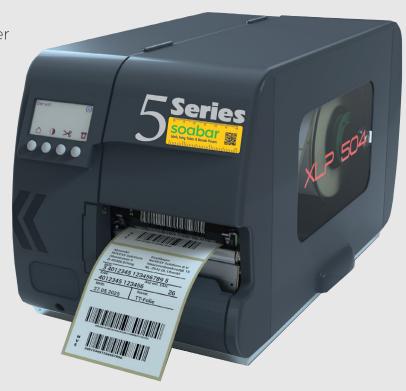

# 5+ Series

The 5+ series printer is available with either 200dpi (5420+), 300dpi (5430+) or 600dpi (5460+).

With the 5+ series printer in your company, you can print adhesive labels on demand to apply direct to your products saving time and money within the business.

Printing barcodes, batch codes, sequential numbers, dates and other variable information to your label gives you traceability and flexibility.

With onsite installation and training you can be sure your staff will be able to operate the printer easily.