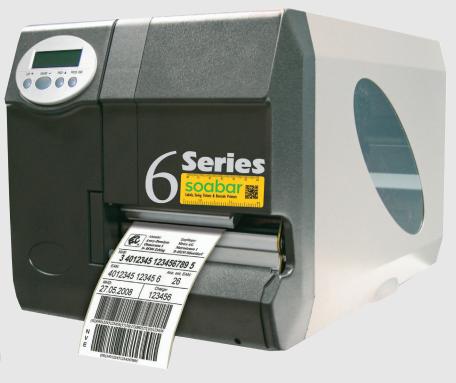

# 6 Series

The 6 series printer is 300dpi as standard when coupled with the corner edge technology the clarity of the print is very high.

With the 6 series printer in your company, you can print adhesive labels and card swing tickets on demand to apply direct to your products saving time and money within the business.

Printing barcodes, batch codes, sequential numbers, dates and other variable information to your label gives you traceability and flexibility.

With onsite installation and training you can be sure your staff will be able to operate the printer easily.