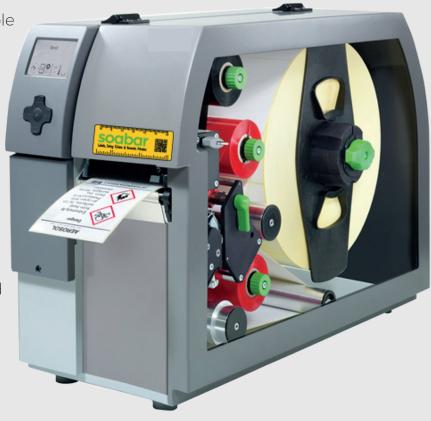

# **DC Series**

The D4C and D6C printers are available as 300dpi which is well suited for chemical applications.

With the D4C and D6C series printer in your company, you can print chemical labels on demand and apply them into your products the same day without waste saving time and money within the business.

A change in the ingredients, a new barcode, sequential number or a change in the product name means you can print the exact label required each time.

With onsite installation and training you can be sure your staff will be able to operate the printer easily.