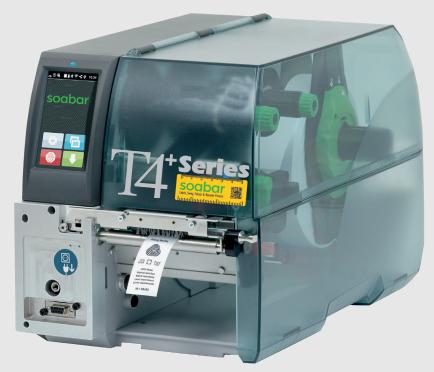

## **T4+ Series**

The T4+ printer is available as 300dpi or 600dpi which is well suited for textile applications.

With the T4+ textile printer in your company, you can print wash care labels on polyester and nylon on demand and sew them into your products the same day without waste saving time and money within the business.

A changing composition, care symbols, style codes or sizes are easy when coupled to our professional labelling software.

With onsite installation and training you can be sure your staff will be able to operate the printer easily.