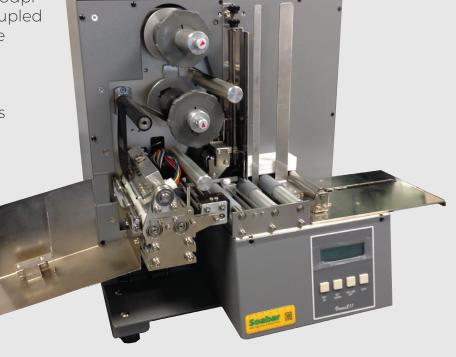

## 8t Series

The 8 series printer is available as 300dpi or 400dpi as standard and when coupled with the corner edge technology the clarity of the print is very high.

With the 8 series printer in your company, you can single card tickets on demand to apply direct to your products rather than applying a secondary label to your tickets saving time and money within the business whilst making the product more professional.

Printing barcodes, batch codes, sequential numbers, dates and other variable information to your label gives you traceability and flexibility.

With onsite installation and training you can be sure your staff will be able to operate the printer easily.