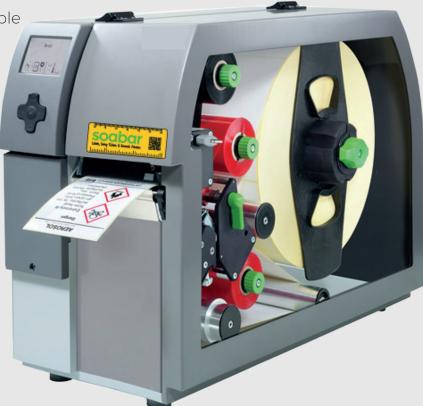

## **DCt Series**

The D4Ct and D6Ct printers are available as 300dpi which is well suited for carelabel applications.

With the D4Ct and D6Ct series printer in your company, you can print care labels on demand and apply them into your products the same day without waste saving time and money within the business.

A change in the composition, a new barcode, sequential number or a change in the product name means you can print the exact label required each time.

With onsite installation and training you can be sure your staff will be able to operate the printer easily.