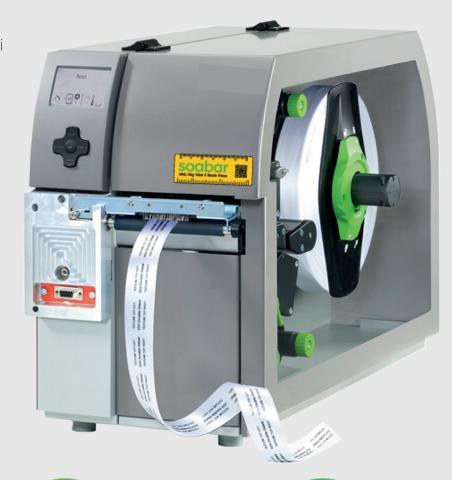

# **DT Series**

The D4T printer is available as 300dpi which is well suited for textile applications.

With the DT series printer in your company, you can print wash care labels on polyester and nylon on demand and sew them into your products the same day without waste saving time and money within the business.