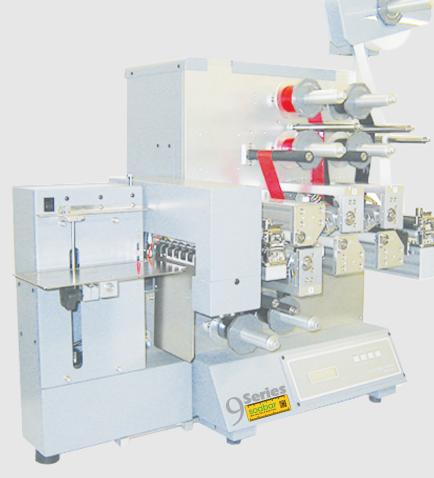

## 9t Series

The Soabar 9 Series Care Label printer prints 3 colours, 2 on top and 1 on the reverse at widths of upto 100mm wide.

Using either 300 or 400dpi near edge print technology the 9 Series is able to achieve excellent print quality on a variety of materials.

When paired with the ultrasonic cutter the 9 series is the perfect garment labelling solution.