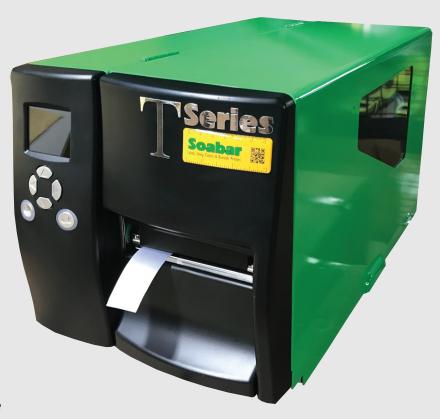

## **T1 Series**

The T1 printer is available as 200dpi as standard which is well suited for entry level textile applications

With the TI textile printer in your company, you can print wash care labels on polyester and nylon on demand and sew them into your products the same day without waste saving time and money within the business.