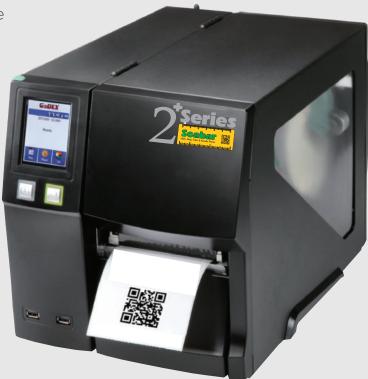

## 2+ Series

The 2+ series printer range is available in three models, the 2420+, 2430+ or 2460+.

The 2400+ series has an internal label roll diameter of 8" which reduces downtime.

Available in 200dpi, 300dpi and 600dpi with a range of accessories including cutters and rewind units.