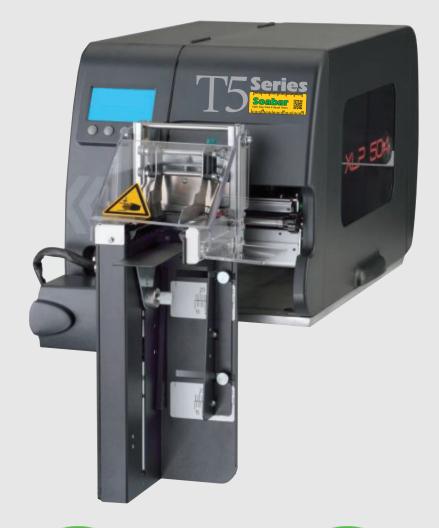

# **T5 Series**

The T5 printer is available as 200dpi or 300dpi which is well suited for textile applications.

With the T5 textile printer in your company, you can print wash care labels on polyester and nylon on demand and sew them into your products the same day without waste saving time and money within the business.

A changing composition, care symbols, style codes or sizes are easy when coupled to our professional labelling software.

With onsite installation and training you can be sure your staff will be able to operate the printer easily.