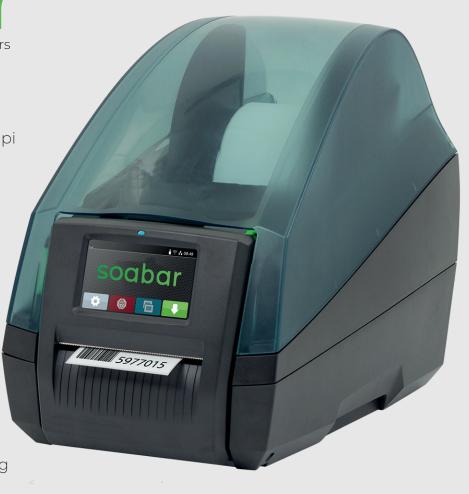

# T3+ Series

The T3+ printer is available as 300dpi or 600dpi which is well suited for textile applications.

With the T3+ textile printer in your company, you can print wash care labels on polyester and nylon on demand and sew them into your products the same day without waste saving time and money within the business.

A changing composition, care symbols, style codes or sizes are easy when coupled to our professional labelling software.

With onsite installation and training you can be sure your staff will be able to operate the printer easily.